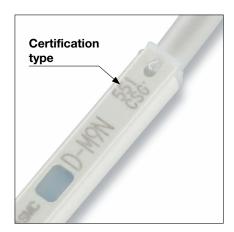

|                                         |  |
| Symbol Specifications      |                           |            |              | ions    | - |                              |                      |        |                | -                                       |  |
| Nil Axial entry            |                           |            | ry           |         |   |                              |                      |        |                |                                         |  |
|                            |                           | V          | Perpendicula | r entry |   |                              |                      |        |                |                                         |  |





## *D-M9* -551/918

### How to Identify Certified Products





#### **Dimensions and Specifications**

The same as those of the standard (general purpose) D-M9 $\Box$  auto switch Refer to the **Web Catalog** for dimensions and specifications.



A Safety Instructions Be sure to read the "Handling Precautions for SMC Products" (M-E03-3) and "Operation Manual" before use.

SMC Corporation https://www.smcworld.com