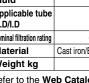

### Specifications

| Part no.                   | P257014A                                 |
|----------------------------|------------------------------------------|
| Fluid                      | Cutting oil                              |
| Applicable tube<br>O.D/I.D | ø6/ø4.5                                  |
| Nominal filtration rating  | 60 mesh wire                             |
| Material                   | Cast iron/Electroless Ni-P alloy plating |
| Weight kg                  | 0.2                                      |