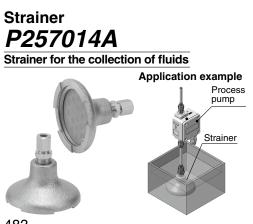

### Specifications

| Part no.                   | P257014A                                 |
|----------------------------|------------------------------------------|
| Fluid                      | Cutting oil                              |
| Applicable tube<br>O.D/I.D | ø6/ø4.5                                  |
| Nominal filtration rating  | 60 mesh wire                             |
| Material                   | Cast iron/Electroless Ni-P alloy plating |
| Weight kg                  | 0.2                                      |