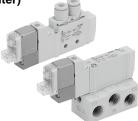

<For driving PA3 23, PAP3313, PAF3413 series> 5 port solenoid valve *VQZ14*0/2400 (Exhaust center)

<For driving PAF5413 series> 5 port solenoid valve VQ44<sup>6</sup><sub>5</sub>0 (Exhaust center)

<For driving PA3 3, PAP3313, PAF3413, PB1013A series> 3 port solenoid valve SYJ514/714